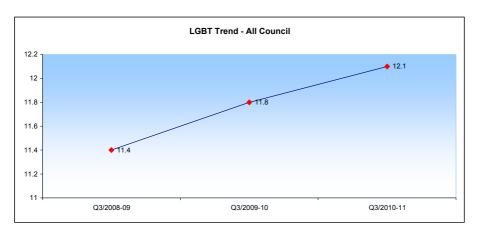

### Sexual Orientation as at 31 December 2010

| Sexual Orientation | Leadership &<br>Commissioning | Delivery Units | Finance Units | Resource Units | Council |
|--------------------|-------------------------------|----------------|---------------|----------------|---------|
| LGBT               | 13.06%                        | 12.26%         | 7.79%         | 10.26%         | 12.10%  |
| Heterosexual       | 86.94%                        | 87.74%         | 92.21%        | 89.74%         | 87.90%  |
| Not Declared       | 36.18%                        | 30.26%         | 34.59%        | 28.89%         | 31.10%  |