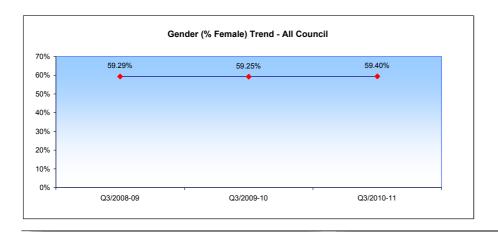

| Gender | Leadership &<br>Commissioning | Delivery Units | Finance Units | Resource Units | Council |
|--------|-------------------------------|----------------|---------------|----------------|---------|
| Female | 67.40%                        | 58.70%         | 59.40%        | 52.00%         | 59.40%  |
| Male   | 32.60%                        | 41.30%         | 40.60%        | 48.00%         | 40.60%  |