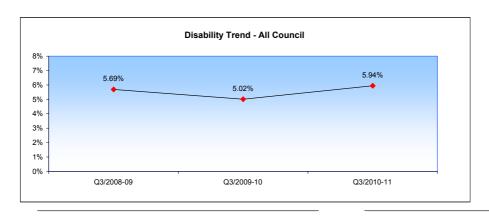

## Disability as at 31 December 2010

| Disability    | Leadership & Commissioning | Delivery Units | Finance Units | Resource Units | Council |
|---------------|----------------------------|----------------|---------------|----------------|---------|
| Disabled      | 5.10%                      | 5.90%          | 6.40%         | 7.10%          | 5.94%   |
| No Disability | 94.90%                     | 94.10%         | 93.60%        | 92.90%         | 94.06%  |
| Not Declared  | 19 40%                     | 18 30%         | 18 00%        | 18 90%         | 18 50%  |

Target 2010-11: 5.00%