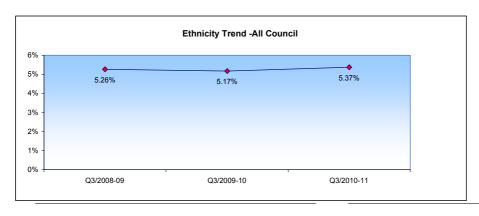

#### Ethnicity as at 31 December 2010

| Ethnicity    | Leadership &<br>Commissioning | Delivery Units | Finance Units | Resource Units | Council |
|--------------|-------------------------------|----------------|---------------|----------------|---------|
| BME          | 6.99%                         | 4.86%          | 6.48%         | 6.33%          | 5.37%   |
| White        | 93.01%                        | 95.14%         | 93.52%        | 93.67%         | 94.63%  |
| Not Declared | 18.30%                        | 15.30%         | 19.40%        | 25.90%         | 16.30%  |

Target 2010-11: 5.00%